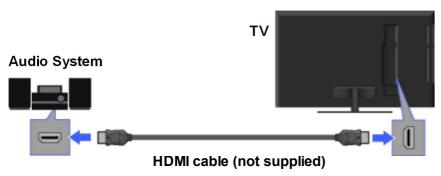

## **Audio System with Optical Audio Cable**

When connecting a digital audio system that is compatible with "Control for HDMI"
("BRAVIA" Sync) and Audio Return Channel (ARC) technology, connect to HDMI IN
1 with an HDMI cable. If connecting a system that is incompatible with "Control for
HDMI" or Audio Return Channel, an additional audio connection via DIGITAL AUDIO
OUT (OPTICAL) is necessary.