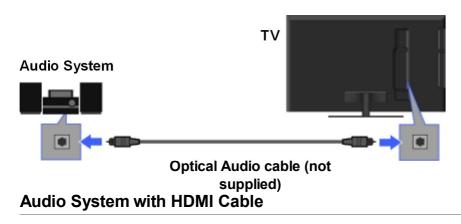

## **Audio System with Optical Audio Cable**

When connecting a digital audio system that is compatible with "Control for HDMI"
("BRAVIA" Sync) and Audio Return Channel (ARC) technology, connect to HDMI IN
1 with an HDMI cable. If connecting a system that is incompatible with "Control for
HDMI" or Audio Return Channel, an additional audio connection via DIGITAL AUDIO
OUT (OPTICAL) is necessary.