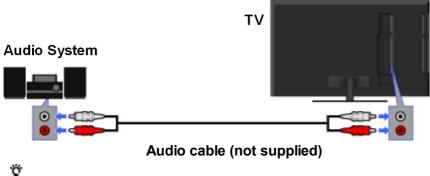

## **Audio System with Audio Cable**

1 von 2 07.11.2011 08:58

• When using an external audio system, audio out of the TV can be controlled using the TV's remote control.

Copyright 2010 Sony Corporation

2 von 2 07.11.2011 08:58